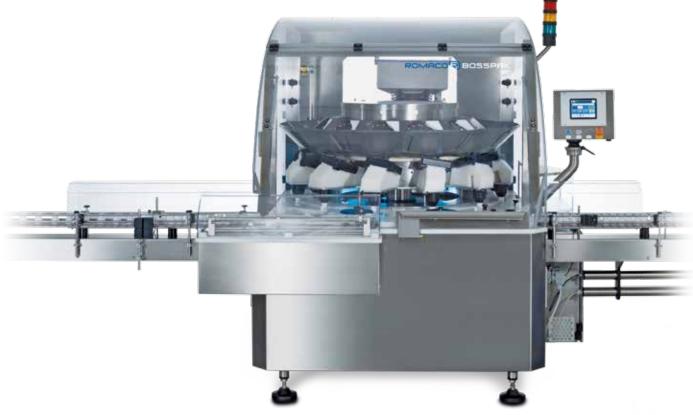

## RTC series from Romaco Bosspak

The electronic tablet and capsule counters of the RTC series from Romaco Bosspak offer a proven technology for electronic counting. The machines are ideal for both high or small batch production and also for clinical trial use. The customer can choose between semi and fully automatic operation.

## **Highlights**

- Positive tablet/capsule separation before counting
- QuadCount matrix counter for high accuracy
- Rotary continuous motion container filling
- Tool-free changeover
- Vibration free stream filling ensuring products fall one by on into bottle
- Programmability of parameters