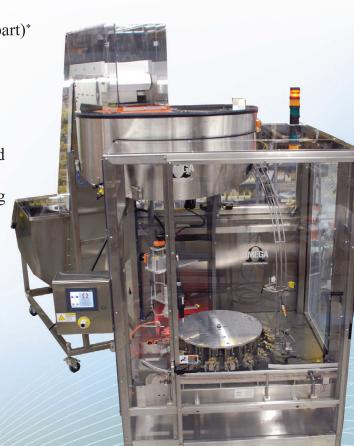

# Intelli-Sort™

### Servo-Controlled Bottle Unscrambler

## Highlights

- Positive bottle handling with rotary pocket
- High speed bottle unscrambling and bottom coding
- Code detection & bottle rejection
- Supports unit level serialization
- Supports Brite Stock & private labeling
- Integral Desiccant Feeding\*
- Integral Ionized Bottle Air Rinse\*
- Sound Abatement Enclosure\*