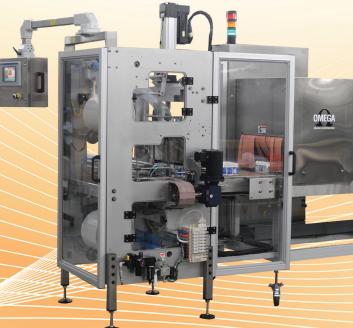

## MMX Shrinkbundler

High Speed Shrinkbundler for bottles or cartons

## Highlights:

- Precision anodized aluminum frame construction
- Servo controls
  - Better component speed control
  - 80% less air consumption
  - Coordinated motion (pusher and seal bar)
- Single to multiple lane configurations available
- Speeds up to 300 bpm (bottles per minute)
- Compact footprint
- Various infeed configurations
- Film widths: 17", 26", or 35"
- Max. product height: 11"
- OIT touch screen
- Design can support:
  - topserts and sideserts
  - vertical stacking
  - 90° bottle orientation
  - fifth panel carton orientation
- Pneumatic Controls (optional)

## High OEE:

- Rapid, repeatable, and toolless\* changeover
- Ergonomically designed
  - Easy access to top mounted seal bar
  - Easy access for film threading
  - Easy-to-reach film rolls
  - Clearance for easy cleaning underneath machine
- PMMI Certified Training\*